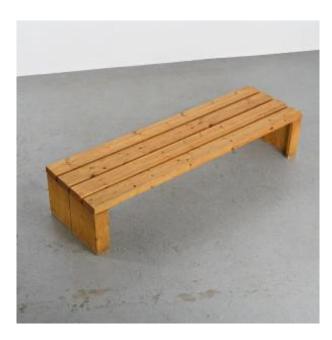

The bench consists of four wide slats supported by two sturdy sled legs, all crafted from thick solid pine. It was a prominent piece in the living area.

Provenance: Les Mirantins Residence, Les Arcs, France.