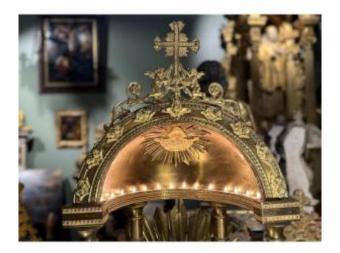

## Description

Our canopy is made of brass and gilded brass. This liturgical display is placed on a terrace and is surrounded by four columns carrying a protective and finely crafted canopy. It is topped with a cross carried by two angels.

The bottom is dressed in the triangle of the Holy Trinity, in an important Glory. Old and functional electrification.

Set in good condition.

Dimensions of 100 cm high by 40 wide and 26 cm deep