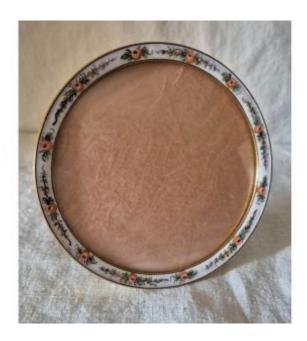

## Round Photo Frame In White Enamel Dotted With Flowers With Its Original Convex Glass

**200 EUR** 

Period: 19th century

Condition: Parfait état

Material : Enamel

Diameter: 11 cm

## Description

This charming round frame from the end of the 19th century offers a fully enameled outline with a decoration of placed flowers that recalls the spirit and taste of Marie-Antoinette. Its structure is in bronze and its original glass is convex. Dimensions for the photo 9.5 cm in diameter