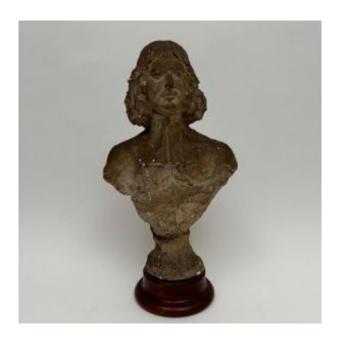

## Description

M3381

This patinated workshop plaster is old, it was made by Charles Filleul, it does not bear a signature but comes from his workshop. It is a work done by hand, of beautiful workmanship. For the condition, we report traces of wear and classic losses. Dimensions - Bust Height: 39 cm Width: 24 cm Depth: 11 cm - Base Height: 5 cm Bottom diameter: 14.4 cm Top diameter: 11.2 cm