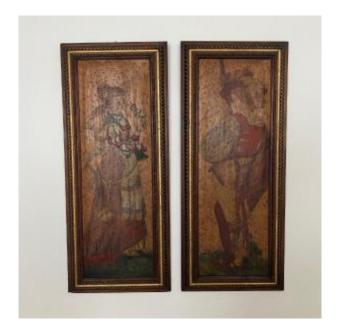

## Pair Of Painted Wooden Panels With Haute Epoque Decor And Wooden Frame

**400 EUR** 

Period: 19th century Condition: Bon état

Material: Painted wood

Width: 30 cm Height: 71,4 cm

Depth: 3 cm

## Description

These panels are made of painted wood, it is a work from the end of the 19th century, beautifully executed, it represents a couple probably from the 15th or 16th century. The whole is decorative and beautifully made. We report small defects in places taken in photos, however the whole remains in a general condition quite suitable. We will not make delivery by post for this type of item too fragile, but we work with carriers, please contact us for a quote. Sold as is. For the condition, please detail the photos. The photos are an integral part of the description. Dimensions: - Frame Height: 71.4 cm Width: 30 cm Thickness: 3 cm - Painting Height: 61.5 cm Width: 20 cm A6560