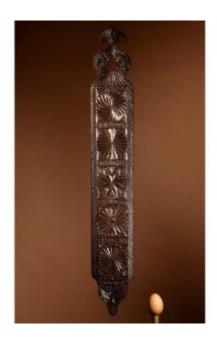

## Early Dated 1661 Fine Oak Chip Carved Dutch Mangle Board.

895 EUR

Period: 17th century

Condition: Très bon état

Material: Oak

Width: 11.5

Height: 76

## Description

Early Dated 1661 Fine Oak Chip Carved Dutch Mangle Board.

Carved with the names of the groom and bride and the name of the carver including the date 1661.

Fully carved with different ornaments, in original used condition with beautiful original patination.

No repairs or missing pieces.

Dutch 17th century.

76cm high, 11.5cm wide.

Dealer