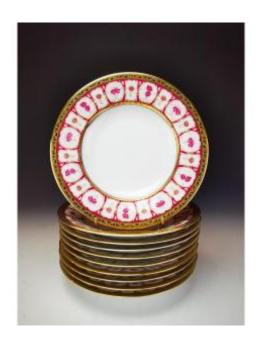

## Ch.field Haviland & C. Parlon - "golden Roses" - 10 Deep Plates

1 570 EUR

Signature : Haviland
Period : 20th century
Condition : Parfait état
Material : Porcelain

## Description

Rare and superb set of 10 Limoges porcelain soup plates by Haviland & Parlon in the "Golden Roses" pattern

Hand painted and gilded with fine gold

Signed under the base

Near new condition Probably never used

Diameter: 23.2 cm

This decoration was created in the 1970s, at the request of an Arab prince to equip his palace, which he was building in the desert. In the center of it bloomed a rose garden that could be seen from the dining room. The plates were then to

## L'orfèvrerie Lyonnaise

Tableware specialist

Mobile: 0625873384

3 cours d'herbouville

Lyon 69004

| extend the richness of this garden.                                                                        |
|------------------------------------------------------------------------------------------------------------|
| Store price 2024: EUR785 /pc                                                                               |
| Shipping by registered and insured colissimo                                                               |
|                                                                                                            |
|                                                                                                            |
|                                                                                                            |
|                                                                                                            |
|                                                                                                            |
|                                                                                                            |
|                                                                                                            |
|                                                                                                            |
|                                                                                                            |
|                                                                                                            |
|                                                                                                            |
|                                                                                                            |
|                                                                                                            |
|                                                                                                            |
|                                                                                                            |
|                                                                                                            |
|                                                                                                            |
|                                                                                                            |
|                                                                                                            |
|                                                                                                            |
|                                                                                                            |
| https://www.proantic.com/en/1439534-chfield-haviland-amp-c-parlon-quotgolden-rosesquot-10-deep-plates.html |