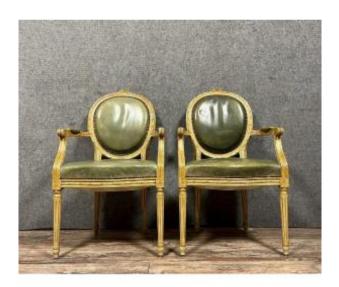

## Pair Of Louis XVI Cabriolet Armchairs With Medallion Backs In Whitewashed Wood

480 EUR

Period: 19th century

Condition : Bon état

Material: Leather

Width: 62

Height: 102

Depth: 59

## Description

Pair of Louis XVI Cabriolet Armchairs with medallion backs in whitewashed wood, 19th century, upholstered in quality green leather, recessed fluted armrests decorated with cuffs. Acanthus leaf decorations. They rest on four fluted tapered legs with a rosette on each connecting die. Circa 1850s Dimensions: h102 x 62 x 59 cm