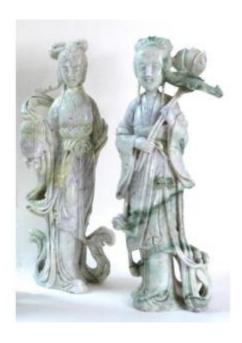

## 2 Large Jade Sculptures Goddess Of Spring 31cm China 20th Century

650 EUR

Period : 20th century Condition : Bon état

Material: Stone

Height: 31

## Description

set of 2 sculptures in Jadeite or Jade from Burma China first half of the 20th century representation of the goddess of spring or ladies of the court in old costume one holding a fan and the other a lotus flower Beautiful quality of sculpture of great finesse in good condition slight small accidents and losses the lotus flower glued back together approximately 31cm in height all questions welcome