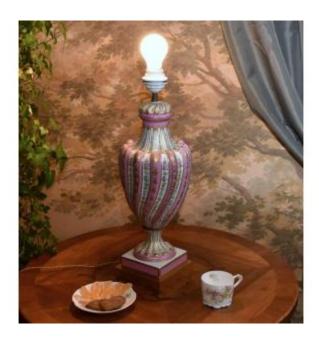

# Large Baluster-shaped Lamp Base With Gadroons And Torses, In Paris Porcelain, Floral Decor

## Description

Elegant lamp base in Paris porcelain mounted on a gilded brass base. With a fluted and twisted shape, our porcelain is decorated with a pretty decoration composed of floral garlands and various patterns made with fine gold and enhanced with gold paste. The electrification is in perfect condition. The manufacturer's mark is present under the bottom of our porcelain (see last photo). This lamp base is sold without a lampshade. Dimensions: height at the socket 51.5 cm height of the porcelain with base 44 cm diameter at the belly 17 cm brass base 14 cm X 14 cm