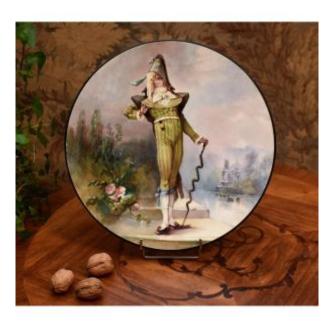

## E. Faux, 1889, Large Decorative Dish In Hand-painted Earthenware, Man In Early 19th Century Clothi

## Description

Very beautiful decorative earthenware dish representing a male character holding a cane-stick in his hand. He wears trousers reaching up to his waist, a top with a raised collar, typical masculine attire of the Directory and the early years of the 19th century. This magnificent painting on earthenware bears the signature E. Faux in the decoration at the bottom right. A second dish that can be a counterpart to this one and made by the same artist representing a female character from the same period and of the same diameter is available on our gallery. Dimensions: diameter 33 cm height 2.5 cm Shipping and protection costs 20 euros in mainland France, other destinations contact us

## 440 EUR

Signature : E. Faux Period : 19th century Condition : Très bon état Material : Earthenware Diameter : 33 cm Height : 2,5 cm