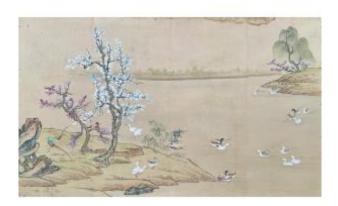

### Description

China, early 20th century. Lake landscape with birds. Ink, watercolor and gouache on silk fixed on a wooden panel. Wetting in the upper part and oxidation of the fixing nails which has penetrated into the silk. Dimensions: 120 x 200 cm.