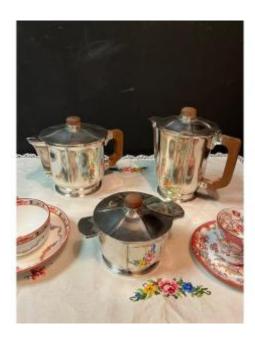

## Description

Service part consisting of a teapot, a coffee pot and a sugar bowl in silver plated metal, handles and lid grips in wood. Nice set that has probably never been used. Hallmark: a heart between the letters O and E. Height of the teapot: 14 cm Height of the coffee pot: 18 cm Height of the sugar bowl: 10 cm, diameter 10.5 cm