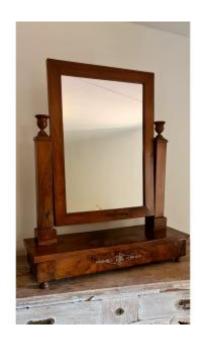

## Table Psyche, Directoire Walnut Mirror, 19th Century

380 EUR

Period: 19th century
Condition: Bon état

Material: Wallnut

Width: 75,5cm

Height: 94cm

Depth: 26cm

## Description

Table psyche, Directoire Empire in flamed walnut, opening onto a drawer with compartment and from the 19th century. In good general condition. Do not hesitate to contact us in order to buy with full knowledge. You can contact us by email on this site by contacting the antique dealer or by telephone at 0699488076 or 0650288114.