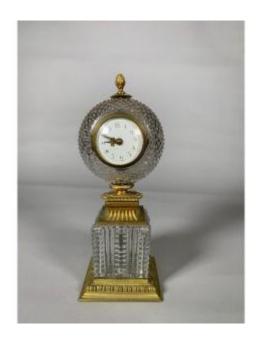

## Charles X Style Cut Crystal And Gilt Bronze Clock Circa 1900

350 EUR

Period: 19th century Condition: En l'etat Material: Crystal

## Description

19th century cut crystal and gilded bronze clock in the style of the production of cut crystal objects under Charles X In cut crystal and chiseled gilded bronze mount white enameled dial French work late 19th century Circa 1900 Weight approximately 2.5 kg Dimensions 32 x 13 x 11 cm Good general condition (see photos) Cracks and small losses to the crystal under the globe small chip to the enamel of the dial Comes with its key