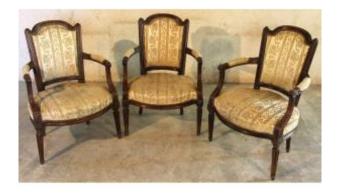

## 3 Louis XVI Armchairs In Carved And Molded Beech, Late 18th Century

## Description

Interesting set of 3 Louis XVI armchairs from the late 18th century in beech With 4 fluted legs Cabriolet backrest with gendarme's hat Fluted whiplash armrests The belt is round and molded Very elegant small Louis XVI armchairs fully pegged Small restorations due to use The upholstery needs to be redone because it is tired Stable and solid seats because they are in beech h: 89.8 cm w: 60.4 cm Seat: h: 39 cm w: 53.5 cm d: 48 cm Backrest h: 48 cm