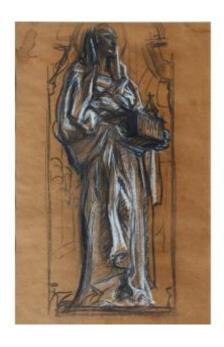

## Description

IV René-Marie Castaing (1896-1943): "Sainte Ursula", charcoal and white chalk on kraft paper 61 X 42 cm, presented under neutral pH mat 80 X 60 cm. Japanese lined, upper right corner restored, water stain at the top left. First Grand Prix de Rome 1924, the immense artist excelled particularly in works on paper: charcoals, pastels or gouaches. If I never met him for obvious reasons of dates, his birthplace was just opposite the Galerie de Pau! With a sensitivity that allowed him to capture the soul of his models, he gives us here a study of Saint Ursula for the Church of Notre-Dame-du-Bout-du-Pont in Pau. We permanently present works by this artist and outside of this collection, you can also see other studies. Do not hesitate to ask us for photos or additional information by email or telephone.