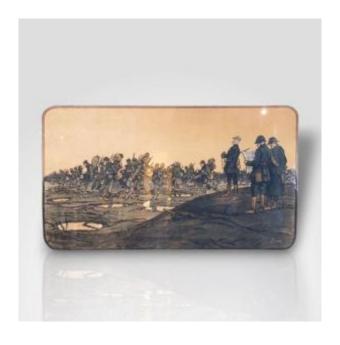

## Description

Color poster by the artist Sem published by Devambez of Paris representing General Pétain giving orders to his generals for the French army during the First World War. Inscription below the work: "Poster by Sem Edited and offered by the Banque National de Crédit on the occasion of the national loan (October 1918)". Signed lower right SEM . 4 slight folds to the paper towards the edges and slight browning of the paper.

Framed under glass.

Good general condition.

Dimensions: 63 x 45 cm

Marie Joseph Georges Goursat known as Sem is a French illustrator, poster artist, caricaturist,