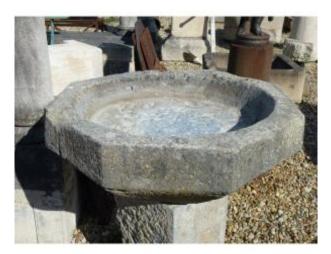

## Large Octagonal Holy Water Stoup Basin Dating From The 15th Century

## Description

Important octagonal holy water stoup basin dating from the 15th century in stone from Saint Cyr au Mont d'Or (Rhône) or in stone from Tramayes (Saône et Loire), in good condition considering its period, cut and laid. The depth of its basin is 10 cm. You can visit our website: www.claudeaugustin.com