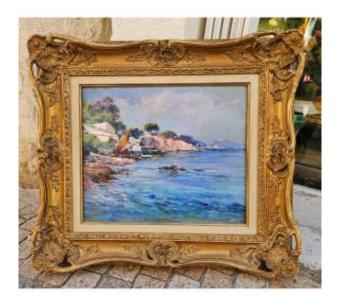

## Surroundings Of Toulon By Paul Levere 1875-1949

#### Description

Superb oil on canvas measuring 38cm x46cm plus quality frame representing a Mediterranean seaside near Toulon surely signed lower right Paul Leveré Paul Leveré was born in Toulon in 1875 and died in 1949 Student of Charles ALLAR, he painted the landscapes of Provence. In 1902 he offered a painting to the Museum of Toulon. Professor at the School of Fine Arts of Toulon, he collaborated on the artistic magazine "La Provence illustrée" this painting gives off an atmosphere worthy of the great impressionist painters A delicate touch, deep nuanced colors Good condition careful and free shipping for the European Union 350 euros for International