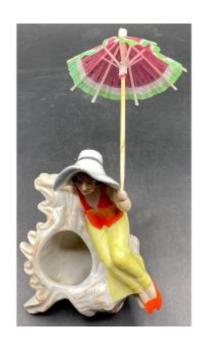

## Description

A bather in enameled porcelain...

With repaints...

From the 1920s/30s...

GERMAN manufacturer...

Made for FRANCE for seaside souvenirs...

In good condition, with just a tiny chip on the edge of the hat...

The umbrella has been added...

The shell is hollowed out to put a small bouquet

in it...

Personally a model that I did not know...

Weight... 93 gr