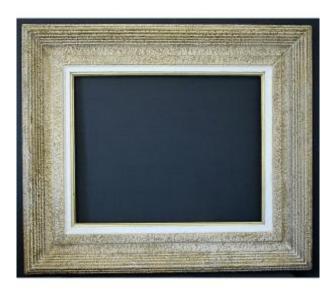

## Montparnasse Frame Degas Style Art Deco 1940s 1950s Rebate: 47 X 37 Cm( Proche De 8f) Ref C117

## Description

Montparnasse frame, very solid and old in wood and stucco (reverse Degas frame style), period: 40s 50s.

Color: Beige, golden, off-white and golden on sight.

Condition: Good general condition, wear from use.

External dimension of the frame: 71 x 61 cm. Internal dimension with rebate: 47 x 37 cm. (see arrowed photo)

View dimension: 45.6 x 36 cm.

Baguette width: 13 cm.

Frame depth: 6 cm.

Weight: 4.725 kg. SHIPPING: To find out the shipping costs before purchasing,