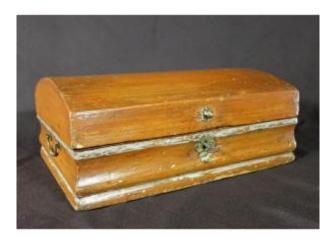

## Large Wig Box

## 350 EUR

Period : 18th century Condition : Très bon état Material : Painted wood Length : 33.5 Height : 14 Depth : 25

## Description

Large wig box. Regency / Louis XV period, early 18th century. Original orange-red color with a light gray retouch. The lower part is ogee-shaped and the lid is domed. The interior, still very fresh, also has its original marbled-effect paint. Original bronzes: lock entry, button and handles. Old restorations on the hinges. The original lock is functional and has an old key. Dimensions: L 33.5 x D 25 x H 14