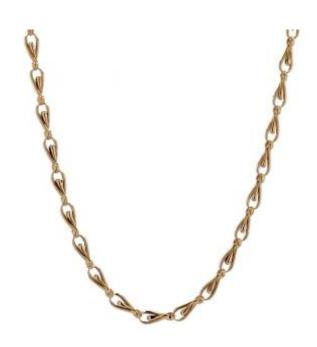

#### Description

Solid gold chain made up of clasp-type links, made of solid gold wire. The clasp is a carabiner.

### Period: 20th century

Main material: yellow gold, 750 thousandths, 18 carats, eagle's head hallmark. Proportions: Width: approximately 5.8 mm, length: approximately 38.5 cm. Net weight: approx. 25.2g. Authentic old jewel - French work from the beginning of the 20th century. Our opinion: Likely an old watch chain, this old yellow gold necklace is worn around the neck.