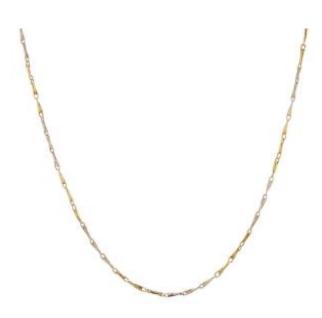

## Fine Old Chain Mesh Staple

990 EUR

Period : 20th century Condition : Très bon état Material : Gold

## Description

Antique yellow gold chain formed of fine clasp patterns articulated together. The clasp is a lobster clasp.

Period: 20th century Main material: yellow gold, 750 thousandths, 18 carats, eagle's head hallmark. Proportions: Width: approximately 1.7 mm, length: approximately 49.5 cm. Net weight: approximately 6.6 g. Authentic antique jewelry - French work from the beginning of the 20th century. Our opinion: This antique gold chain is formed of a link that is no longer made today. It can be worn alone or support an antique pendant. Dealer