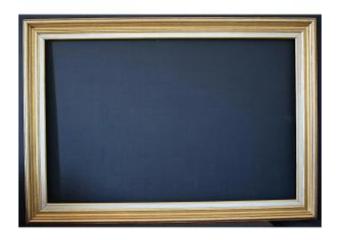

## Description

Gilded wooden frame from the second half of the 20th century, around the 70s

Condition: Good general condition, wear and

tear.

Dimensions: External dimension of the frame: 87

x 60.5 cm. I

nternal dimension with rebate: 76 x 50 cm. (see

arrowed photo)

View dimension: 75 x 48.5 cm.

Baguette width: 6 cm. Frame depth: 3 cm. Weight: 1.060 kg.