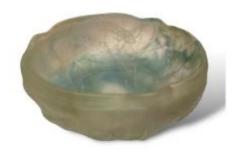

## Blue Green Tinted Glass Cup With Ears Of Wheat Pattern

**400 EUR** 

Period: 19th century

Condition: Très bon état

Material: Glass

Diameter: 21 cm

Height: 9 cm

## Description

Blue Green Tinted Glass Cup with Ears of Wheat Pattern Very beautiful model in blue, green and turquoise colors Pattern with a serrated effect, ears of wheat in low relief Work from the end of the 19th century, beginning of the 20th century Free and insured shipping in mainland France