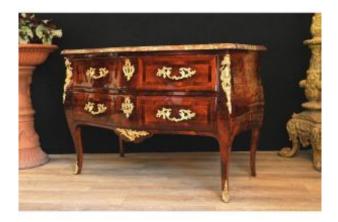

## Description

Very elegant and refined Louis XV period chest of drawers (mid-18th century), in Rio rosewood veneer and marquetry. It opens with 2 large drawers on the front, and is topped with original gray/red marble. The locks are original and work perfectly. This piece of furniture has been restored and revarnished by us, so it is a piece of furniture in perfect condition that we are offering you.