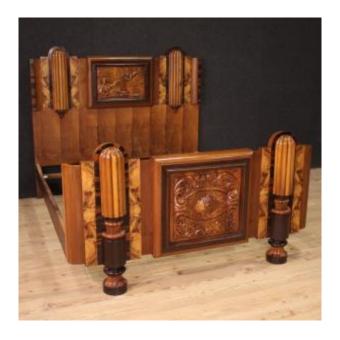

### COD 11175

Fabulous Italian double bed from the Art Deco period (1930). Finely carved and veneered in walnut, African walnut, burl and fruitwood of great quality. Stunning headboard with lateral decorations in relief and central panel carved with a classical-style scene, reclining woman and cupid (see photo). Footboard also adorned with lateral decorations in relief and central panel with baroque floral carving (see photo). Bed composed of four separable elements to facilitate movement and insertion into the home. Furniture that can accommodate an internal structure (not included in the offer) with the following maximum measurements W 162 x D 195 cm. Structurally sound and solid, it shows some small signs of aging. In good condition.