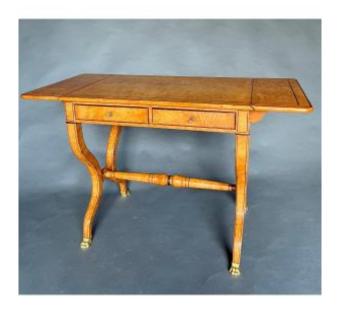

### Description

Ash veneer desk with flaps inlaid with amaranth fillets. It opens at the waist with two drawers. The top has two folding flaps. It rests on four arched legs joined by a baluster and finished with gilded bronze lion claw sabots. This base is characteristic of the furniture offered by the famous Lesage. Charles X period.