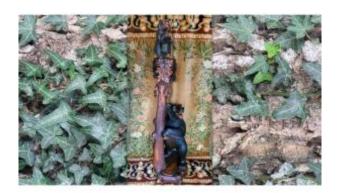

# "bear With His Cub In The Tree" Black Forest Work - Wooden Sculpture - 1930

# Description

"Bear with his cub in the tree" Black Forest work Wooden sculpture dating from 1930. The little bear making a lamp, was placed on the top which was to serve as a plant holder Impeccable condition - Electricity OK The whole is quite elegant and full of charm ....