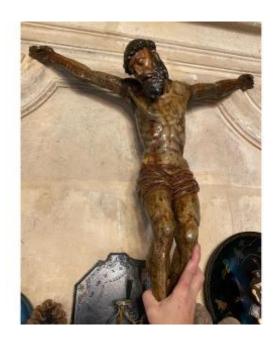

## Description

Impressive 16th century Christ on the cross, a Hispano-Flemish sculpture that has retained a large part of its polychromy and was restored in the 19th century, as well as old restorations on the arms.

A very expressive Christ with a face tilted downwards and in great pain.

The wounds are present on the body and are bleeding.

The perizonium is remarkably well worked. This Christ is reminiscent of the features of certain Roman Christs.

An important and imposing Christ with a remarkable and solemn presence.

Magnificent old patina.