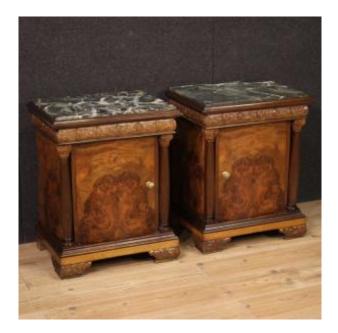

### COD 11170

Pair of Italian bedside tables from the mid-20th century. Furniture made in Cantù, carved and veneered in walnut, burl, beech, mahogany and fruitwood in the Empire style. Bedside tables with a door and a drawer of good capacity (see photo). Original marble top, of good size and service. Bedroom or living room tables adorned with lateral columns and finely chiselled front feet (see photo). Furniture part of a complete set of with dresser (see photo and request the bulk price, if available). In good condition.