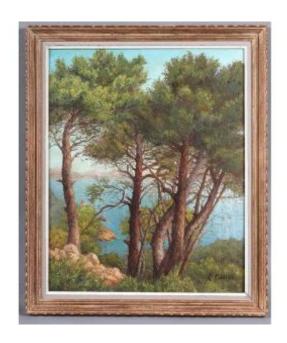

## Provence, Signed L. Calliex, From 1952, Redonne Massif

350 EUR

Signature : L. Calliex Period : 20th century

Condition: Parfait état

Material: Oil painting on wood

Width: 52 cm Height: 62 cm

## Description

Signed: below, L. Calliex, landscape painter from the South of France Oil painting on wood panel, in very good condition

Subject: Pine forest in the Redonne massif, with a plunging view of the Calanques of Marseille and Carry le Rouet, commune of Ensuès la Redonne

Period: dated August 30, 1952

Formats: the painting 54 x 44 cm. - with the

frame 62 x 52 cm

Frame: wooden frame from the period of the

painting

Sold with Invoice

Painting visible at our gallery in L'Isle sur la Sorgue (France), on weekends.