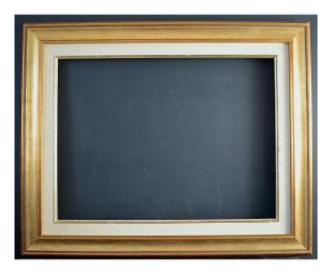

# Description

Gilded wooden frame, with Marie Louise imitation fabrics, in the style of the 50s. Period second half of the 20th century Condition: Good condition, wear and tear. Dimensions: External dimension of the frame: 63 x 51 cm. Internal dimension with rebate: 48.2 x 36.2 cm. (see arrowed photo) View dimension: 46.5 x 34.5 cm. Baguette width: 8.5 cm. Frame depth: 2.5 cm. Weight: 1.245 kg.