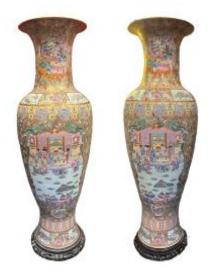

### Description

This majestic pair of Chinese vases, standing an impressive 166 cm tall, is adorned with intricate floral designs, majestic dragons and traditional hunting scenes that captivate the eye. The decoration is richly coloured, with vibrant hues of red, blue, green, pink and gold, evoking the splendour of classical Chinese culture. The intricately detailed dragons surround the main scene with their sinuous bodies and sparkling scales, symbolising power and protection. The hunting scenes depict figures in traditional dress, armed with pitchforks, chasing an animal in a natural landscape, adding a narrative and lively aspect to the work. With their imposing size, elaborate design and visual richness, these vases make perfect centrepieces for any interior wishing to add a touch of oriental refinement and