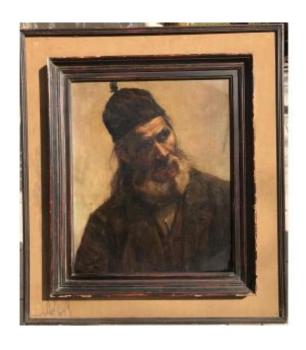

## Description

Zygmunt Rozwadowski Born in Lviv, Ukraine (Lemberg in German) on January 25, 1870 Died in Zakopane, Poland on July 23, 1950 Polish painter "Portrait of a man" Oil on canvas mounted on cardboard Signed and dated (18) 93 lower left (in Cyrillic) 47 x 39 cm Very good condition