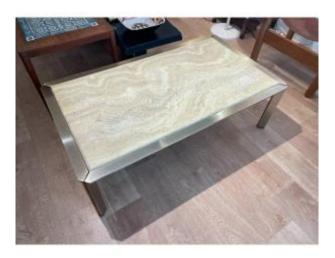

## Description

Superb coffee table in gilded metal with travertine top, dating from the 1970s. The metal structure, like the travertine top, are fine and elegant, and complement each other. The set is in very good condition. Dimensions: 120 cm long x 67 cm deep x 35 cm high. A decorative and everyday piece of great

elegance. Quite in the style of Guy LEFEVRE (1933-2018)