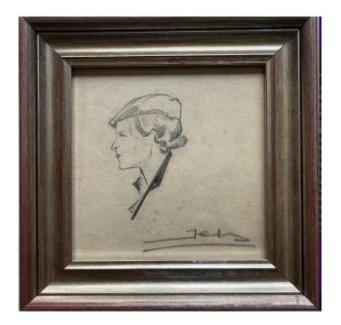

# Woman's Face, In Profile

# Description

A woman's face, in profile, with a beret on her head that maintains a perfectly disciplined hairstyle. She is a woman who seems willful and knows what she wants. Drawing perfectly executed in a single stroke without hesitation. Drawing in grease pencil on paper, under glass dating from the 30s to 40s. Signature at the bottom right, to be identified. With frame: 20x20 cm. View: 13x13 cm