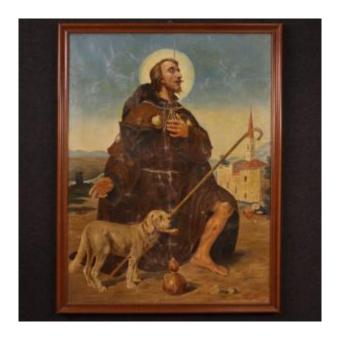

## Description

COD 10408Great Italian painting from the first half of the 20th century. Artwork oil on canvas, on the first canvas, depicting a religious subject Saint Roch with dog and stick of good pictorial quality. Painting adorned with a modern wooden frame of pleasant decoration. Canvas of good brightness that has various color losses and signs of aging (see photos). Painting for antique dealers, interior decorators and sacred art collectors. Saint represented with his iconographic symbols including the shell, the pilgrim's stick and the dog with bread in his mouth (see photo). Signed lower right (see photo) signature under study. It has undergone a conservative restoration with a patch on the back (see photo). In fair condition with various signs of aging. To be restored. Sight size H 129 x W 97