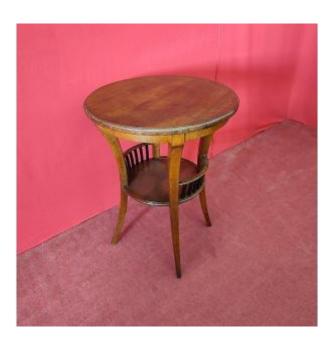

## Description

Round cherry wood coffee table Italy, mid-nineteenth century Circular coffee table, rests on four elegant arched legs The central top is decorated with two small parapets placed on opposite sides. Thanks to its small size it can be easily placed between two sofas or in a corner of the room to create a light point. The diameter of the central shelf is 39 cm Restored and ready for delivery BUY NOW

## 1 100 EUR

Period : 19th century Condition : Bon état Material : Solid wood Diameter : 61 Height : 78