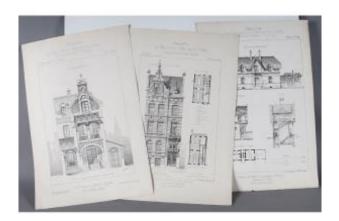

## Description

Period: Old engravings from the beginning of the 20th century, in very good condition, they have blank backs, thick white paper.

Subjects and engravings made from the drawings of the architects:

"Private Hotel" in Rotterdam, Netherlands,

Architect: Mr J. Verheul

"Maison de Garde Faisanderie" and Chenils, in Salibris, Loir et Cher, Architect: Mr Pollet

"Cottage", in St Andrau, Loir et Cher, Architect:

Mr C. Wulliam

Dimensions: sheet 31 x 46 cm 46

Sold with Invoice

Dealer