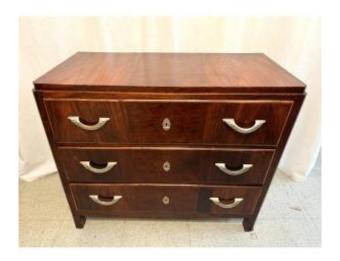

## 2 500 EUR

Period: 20th century

Condition : Restauré par notre atelier

Material: Rosewood

Length: 93 cm Height: 78 cm Depth: 46 cm

## Description

Art Deco chest of drawers. The cubic shape is typical of this period. The drawers with a reported front are framed by a light molding. The sides have walnut panels. raised on a rosewood building. The front and the top are also in rosewood, in the center in continuity a speckled mahogany. The stylized draped handles are in silvered bronze as is the stylized cartouche of the lock entries. The wide and deep fir drawers have been revised. The set combines sobriety, modernity and functionality! Delivery possible not included in the price