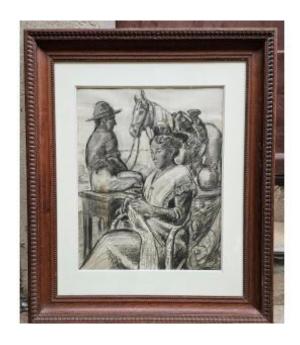

## Description

Magnificent pencil drawing measuring 53cm x 43cm plus frame 70cm x 80cm representing an Arlesian woman with a herdsman and his horse This drawing is not signed, it must be a French School from the mid-20th century or even Avignon, around Jules FLOUR, GRIVOLAS, Claude FIRMIN, etc... There was a squaring which suggests that an oil painting was made High quality work in very good condition careful and fast shipping free for the European Union