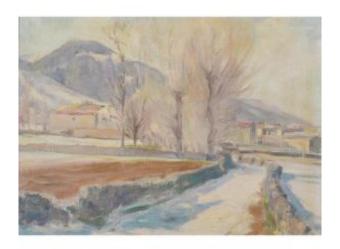

## Impressionist - Snowscape With Mountain Village

### Description

A beautifully painted 'en plein air' scene in an Impressionist style, much like the work of Camille Pissarro and Alfred Sisley.