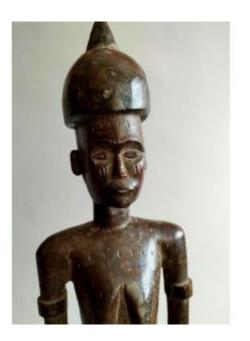

## Description

Beautiful Pende statuette, sculpted with finesse, the facial features are graceful with slight scarifications, traditional Pende headdress, she holds a cup in her hand, her other hand placed at the level of the lower abdomen, the feet are small, old patina of use, shiny, honey-colored in places, early 20th century