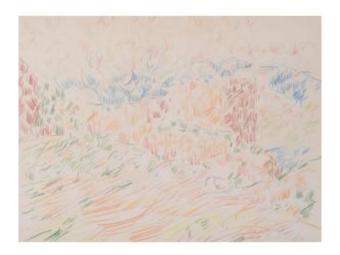

### Description

This highly imaginative pencil drawing uses short, swift lines and cross hatching to innovatively describe the contours and textures of the landscape, reminding us of the fleeting, changeable character of nature. Bringing out the spectacular colours of the scenery, the artist offers our minds an escape to a more peaceful world.