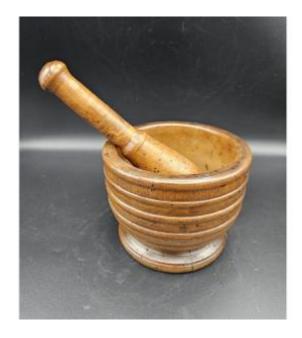

## Mortar And Pestle

### Description

Mortar and pestle in solid waxed wood, most likely in boxwood, the mortar is circular in shape. Thick moldings run along the outer part as well as a frieze on the base.

Good general condition, a few small cracks under the base and a few insect holes. (See photos)

Origin: France

Period: 19th century

Height: 11 cm

Diameter: 14 cm Pestle height: 21.5 cm

Shipping by colissimo at the customer's expense. Magali Tuech Antiques in Castillon du Gard