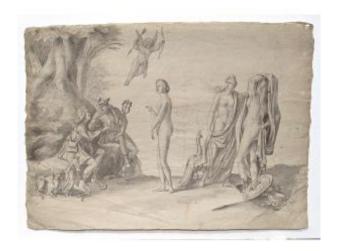

## Description

Pen on paper - traces of handling, folds. Two small perforations.

The Judgment of Paris is a mythological episode involving the goddesses Hera, Athena and Aphrodite. It foreshadows the Trojan War. To the wedding of Peleus and Thetis on Olympus, all the gods are invited except Eris, goddess of Discord. To take revenge, she throws them a golden apple with the words "For the most beautiful": the apple of discord. Three goddesses then claim the fruit, Hera, Athena and Aphrodite. In order to put an end to the dispute, Zeus orders Hermes to take the goddesses to Mount Ida, with Paris, the Trojan prince, choosing the winner. The young man finally grants the apple to Aphrodite who promised him the love of the most

beautiful woman in the world (Hélène). Thus will