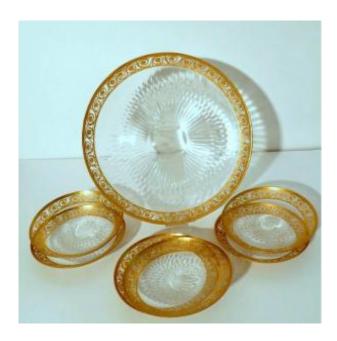

## Description

Large Dish crystal St - Louis Thistle gold in Crystal of Saint Louis
Large dish 27cm /10.6 inch diamater 2cm / 0.787 inch height
6 little plates 13.4cm /5.28 inch in perfect condition
Price in Saint Louis shop: 3190 euros

## MODEL GOLD THISTLE

in perfect condition crystal and golden

The thistle was the original inspiration behind this service when it was created for the Nancy exhibition in 1908 at the height of the Art Nouveau movement. Later, 'Entente cordiale oblige', Chardon ('Thistle') was anglicised,